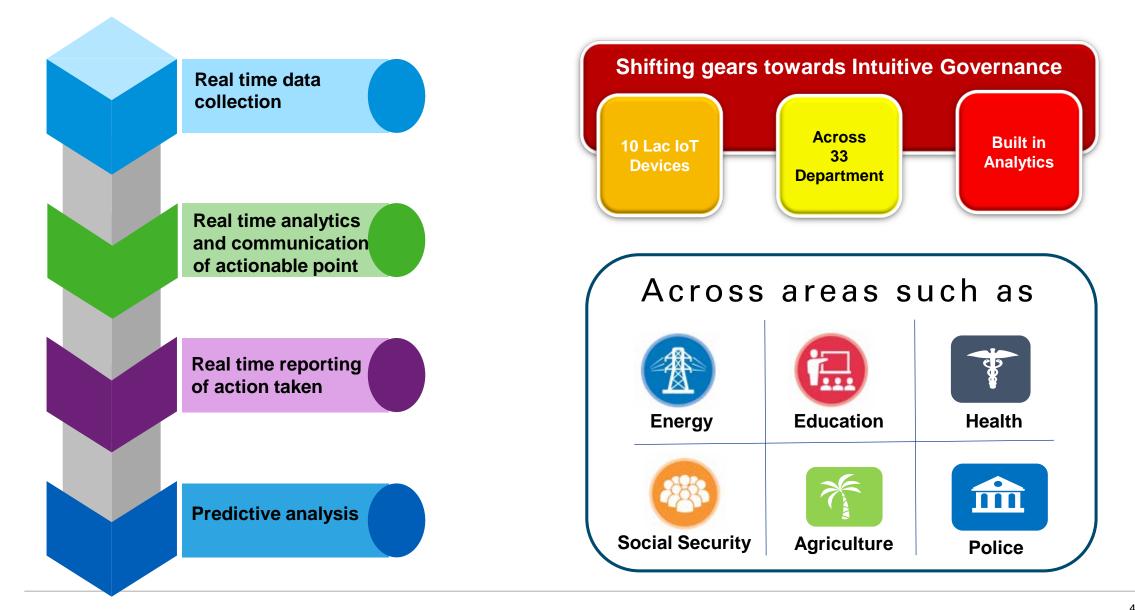

## CORE Dashboard – Inculcating Industry 4.0

### What did CORE dashboard change?

Introduction of CORE Dashboard saw an increase in virtual review meetings with complete data transparency enabling effective decision making

Dynamic/real time<br/>DataUse of IoT<br/>eliminates manual<br/>interventionTransparency - no<br/>incorrect<br/>informationActionable<br/>outcomesData Sharing with<br/>all departmentsEfficient Decision<br/>making basis<br/>accurate data