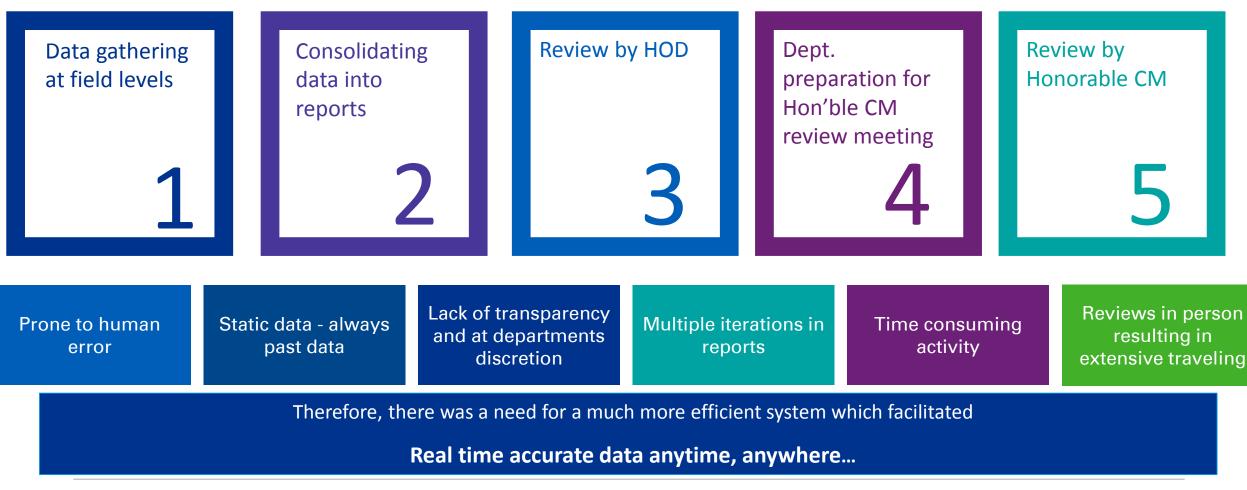

#### Why was CORE Dashboard needed?

Traditional review meetings suffered from certain deficiencies like, loss of time in data collection and report preparation leading to inefficiencies in Government functioning