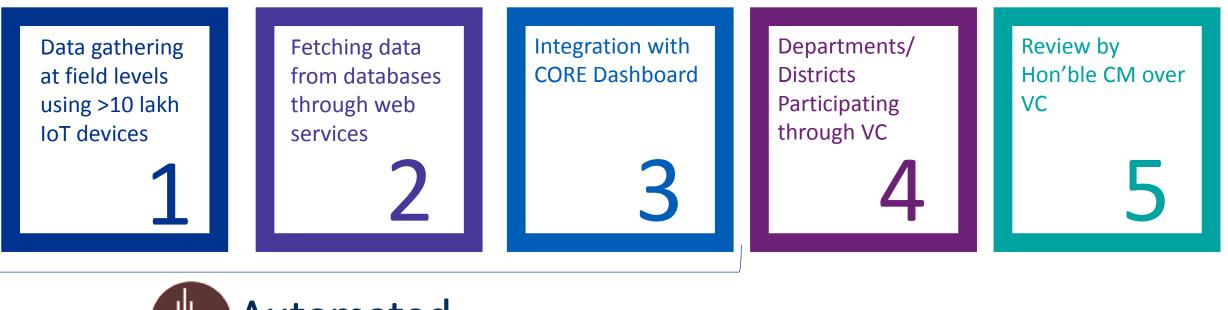

#### Why was CORE Dashboard needed?

Traditional review meetings suffered from certain deficiencies like, loss of time in data collection and report preparation leading to inefficiencies in Government functioning

### What did CORE dashboard change?

Introduction of CORE Dashboard saw an increase in virtual review meetings with complete data transparency enabling effective decision making

Dynamic/real time<br/>DataUse of IoT<br/>eliminates manual<br/>interventionTransparency - no<br/>incorrect<br/>informationActionable<br/>outcomesData Sharing with<br/>all departmentsEfficient Decision<br/>making basis<br/>accurate data