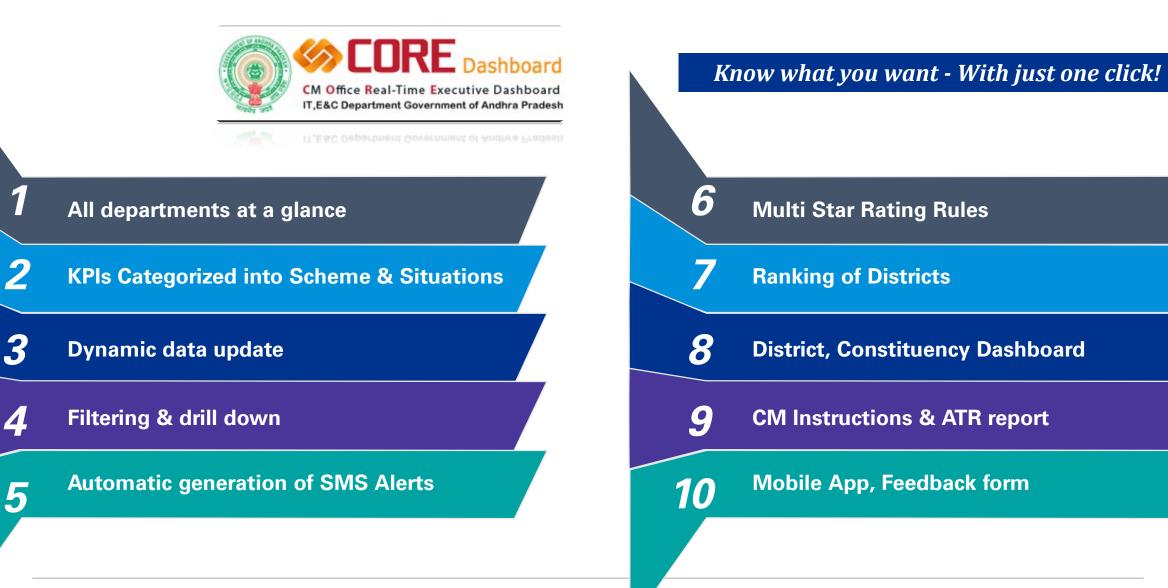

#### **CORE Dashboard?**

#### CORE Dashboard enables:

- Data-led decision making
- Proactive governance
- Monitoring of KPIs
- Ability to track progress of Department's and schemes realtime

It simplifies complex data sets to provide users an **easy to understand snapshot**, of current performance through data visualization.

#### **CORE Dashboard - Features**