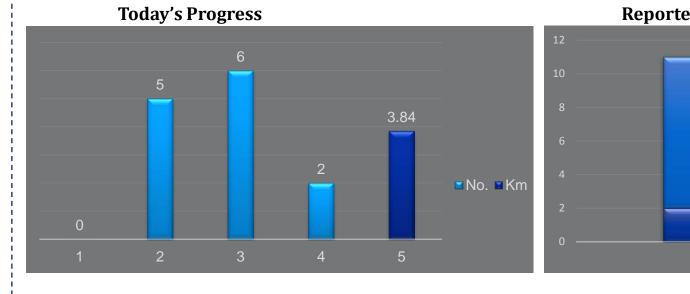

|  |

Integrated 17 KPIs of 12

**Portal** available to public,

departments

September 2014



- Integrated 90 KPI of 33 Depts
- Categorized KPIs as Schemes, situational reports
- Drill down approach upto operational / beneficiary level
- Automatic **SMS Alerts** to higher officials



- Integrated 150 KPIs of 33 departments
- Introduced new look & feel
- Implemented Multi-Star
  Ratings rules
  - **Ranking of Districts**



- Integrated 220 KPI of 33 departments
- Introduced new look & feel
- Citizen Feedback mechanism
- CM Instruction & ATR Report
- Introduced District, Constituency Dashboard

## Project monitoring for transmission lines













#### Use Case - Power



#### **SAP Implementation**

- AP Power Sector has implemented following modules of SAP
  - HCM
  - Finance & Control
  - Material Management
  - Project Systems
  - Plant Maintenance

#### **Central Billing System (CBS)**

- Master Data Management
- Business Intelligence & Enterprise Portal
- SAP HANA

- An in-house application developed for automation of billing collection services
- Billing activities of all AP electricity consumers are carried out through this application.
- This application is integrated with all Online Revenue collection Counters, CSC, MATS.
  - GIS
- Consumer indexing and asset mapping done using Arc GIS to improve operational efficiency

#### Use Case – Civil Supplies







Ration is supplied through biometric authentication Auth