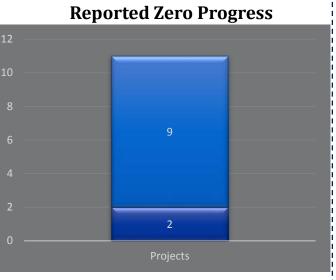

|  |

Integrated 17 KPIs of 12

**Portal** available to public,

departments

September 2014



- Integrated 90 KPI of 33 Depts
- Categorized KPIs as Schemes, situational reports
- Drill down approach upto operational / beneficiary level
- Automatic **SMS Alerts** to higher officials



- Integrated 150 KPIs of 33 departments
- Introduced new look & feel
- Implemented Multi-Star
  Ratings rules
  - **Ranking of Districts**



- Integrated 220 KPI of 33 departments
- Introduced new look & feel
- Citizen Feedback mechanism
- CM Instruction & ATR Report
- Introduced District, Constituency Dashboard

## Project monitoring for transmission lines













#### Use Case - Power



#### **SAP Implementation**

- AP Power Sector has implemented following modules of SAP
  - HCM
  - Finance & Control
  - Material Management
  - Project Systems
  - Plant Maintenance

#### **Central Billing System (CBS)**

- Master Data Management
- Business Intelligence & Enterprise Portal
- SAP HANA

- An in-house application developed for automation of billing collection services
- Billing activities of all AP electricity consumers are carried out through this application.
- This application is integrated with all Online Revenue collection Counters, CSC, MATS.
  - GIS
- Consumer indexing and asset mapping done using Arc GIS to improve operational efficiency

#### Use Case – Civil Supplies







Ration is supplied through biometric authentication Authen