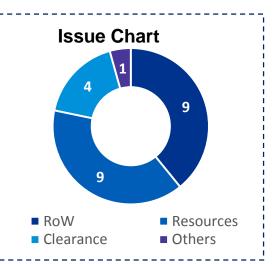

|  |

Integrated 17 KPIs of 12

**Portal** available to public,

departments

September 2014



- Integrated 90 KPI of 33 Depts
- Categorized KPIs as Schemes, situational reports
- Drill down approach upto operational / beneficiary level
- Automatic **SMS Alerts** to higher officials



- Integrated 150 KPIs of 33 departments
- Introduced new look & feel
- Implemented Multi-Star
  Ratings rules
  - **Ranking of Districts**



- Integrated 220 KPI of 33 departments
- Introduced new look & feel
- Citizen Feedback mechanism
- CM Instruction & ATR Report
- Introduced District, Constituency Dashboard

## Project monitoring for transmission lines













#### Use Case - Power



#### **SAP Implementation**

- AP Power Sector has implemented following modules of SAP
  - HCM
  - Finance & Control
  - Material Management
  - Project Systems
  - Plant Maintenance

#### **Central Billing System (CBS)**

- Master Data Management
- Business Intelligence & Enterprise Portal
- SAP HANA

- An in-house application developed for automation of billing collection services
- Billing activities of all AP electricity consumers are carried out through this application.
- This application is integrated with all Online Revenue collection Counters, CSC, MATS.
  - GIS
- Consumer indexing and asset mapping done using Arc GIS to improve operational efficiency

#### Use Case – Civil Supplies







Ration is supplied through biometric authentication Authentica