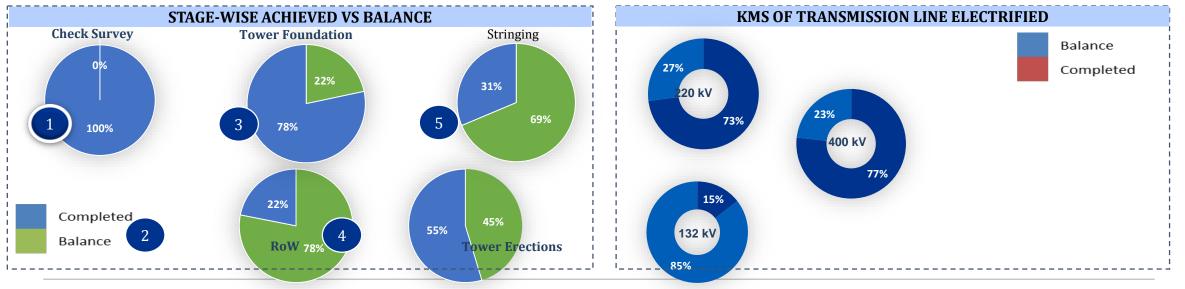

|  |

Integrated 17 KPIs of 12

**Portal** available to public,

departments

September 2014



- Integrated 90 KPI of 33 Depts
- Categorized KPIs as Schemes, situational reports
- Drill down approach upto operational / beneficiary level
- Automatic **SMS Alerts** to higher officials



- Integrated 150 KPIs of 33 departments
- Introduced new look & feel
- Implemented Multi-Star
  Ratings rules
  - **Ranking of Districts**



- Integrated 220 KPI of 33 departments
- Introduced new look & feel
- Citizen Feedback mechanism
- CM Instruction & ATR Report
- Introduced District, Constituency Dashboard

## Project monitoring for transmission lines













#### Use Case - Power



#### **SAP Implementation**

- AP Power Sector has implemented following modules of SAP
  - HCM
  - Finance & Control
  - Material Management
  - Project Systems
  - Plant Maintenance

#### **Central Billing System (CBS)**

- Master Data Management
- Business Intelligence & Enterprise Portal
- SAP HANA

- An in-house application developed for automation of billing collection services
- Billing activities of all AP electricity consumers are carried out through this application.
- This application is integrated with all Online Revenue collection Counters, CSC, MATS.
  - GIS
- Consumer indexing and asset mapping done using Arc GIS to improve operational efficiency

#### Use Case – Civil Supplies







Ration is supplied through biometric authentication Authenticati