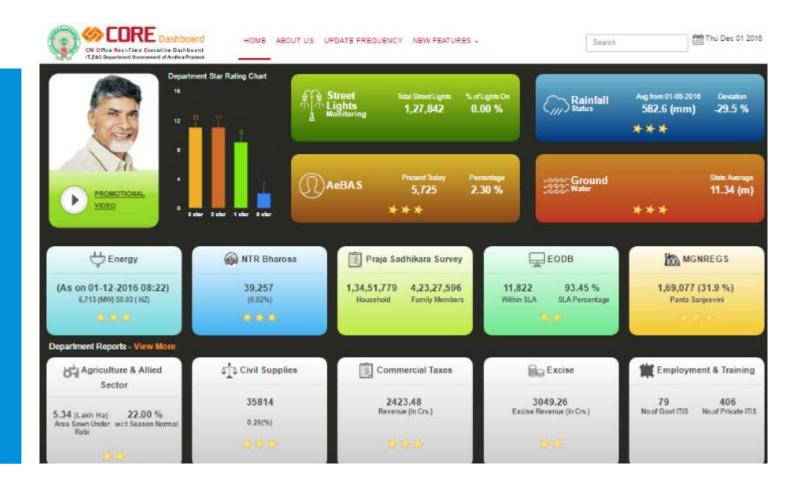

#### **CORE Dashboard?**

#### CORE Dashboard enables:

- Data-led decision making
- Proactive governance
- Monitoring of KPIs
- Ability to track progress of Department's and schemes realtime

It simplifies complex data sets to provide users an **easy to understand snapshot**, of current performance through data visualization.